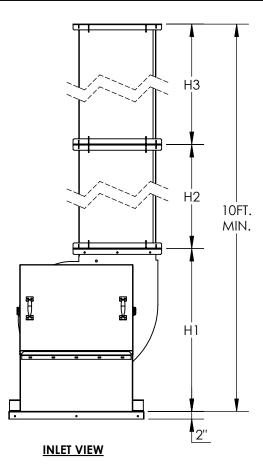

## UVS2, CLASS 1, ARRANGEMENT-4 INLET BOX AND CURB CAP, OUTLET STACK

## **DIMENSIONAL DATA**

| SIZE | H1    | H2    | Н3    | J     | WT. (lbs) |        |
|------|-------|-------|-------|-------|-----------|--------|
|      |       |       |       |       | ALUMINIUM | STEEL  |
| 60   | 32.56 | 45.13 | 45.13 | 18.00 | 2 X 12    | 2 X 31 |
| 70   | 32.56 | 45.13 | 45.13 | 18.00 | 2 X 12    | 2 X 31 |
| 80   | 32.56 | 45.13 | 45.13 | 18.00 | 2 X 12    | 2 X 31 |
| 105  | 32.56 | 45.13 | 45.13 | 18.00 | 2 X 12    | 2 X 31 |
| 122  | 34.25 | 44.38 | 44.38 | 18.00 | 2 X 14    | 2 X 35 |
| 135  | 35.38 | 43.81 | 43.81 | 18.38 | 2 X 20    | 2 X 38 |
| 150  | 37.50 | 42.75 | 42.75 | 20.00 | 2 X 21    | 2 X 41 |
| 165  | 39.13 | 41.94 | 41.94 | 21.63 | 2 X 23    | 2 X 44 |
| 182  | 41.13 | 40.69 | 40.69 | 23.63 | 2 X 24    | 2 X 48 |
| 200  | 44.75 | 39.13 | 39.13 | 25.75 | 2 X 26    | 2 X 57 |
| 222  | 49.00 | 37.00 | 37.00 | 28.25 | 2 X 34    | 2 X 71 |
| 245  | 53.25 | 34.88 | 34.88 | 30.75 | 2 X 35    | 2 X 74 |
| 270  | 58.25 | 32.38 | 32.38 | 33.75 | 2 X 36    | 2 X 77 |

## **STANDARD CONSTRUCTION:**

- 1. Aluminum construction with lifting lugs (not to lift entire fan).
- 2. Use of guy wires is required. Guy wires to be specified by consulting engineer.
- 3. Stacks will be shipped loose.