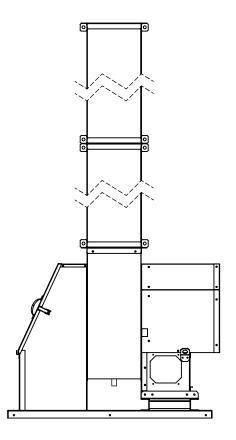

## UVS2, CLASS 1, ARRANGEMENT-4 INLET BOX AND CURB CAP, OUTLET STACK

## **STANDARD CONSTRUCTION:**

- 1. Aluminum construction with lifting lugs (not to lift entire fan).
- 2. Use of guy wires is required. Guy wires to be specified by consulting engineer.
- 3. Stacks will be shipped loose.